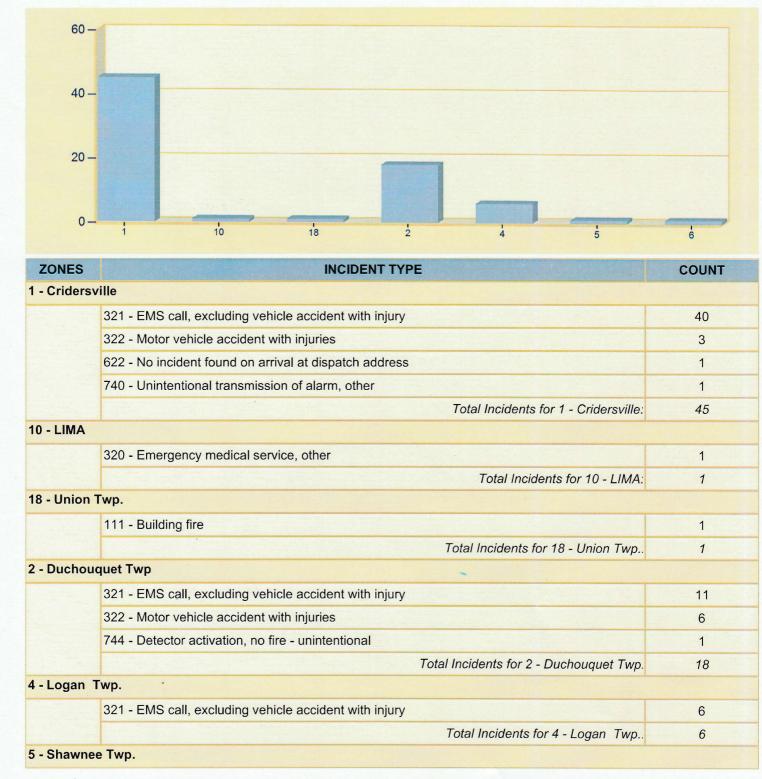

## Incident Type Count per Zone for Date Range

Start Date: 01/01/2018 | End Date: 01/31/2018

Zone information is defined on the Basic Info 3 screen of an incident. Only REVIEWED incidents included.

| ZONES    | INCIDENT TYPE                                             | COUNT |
|----------|-----------------------------------------------------------|-------|
|          | 322 - Motor vehicle accident with injuries                | 1     |
|          | Total Incidents for 5 - Shawnee Twp                       | 1     |
| - Wapako | oneta                                                     |       |
|          | 321 - EMS call, excluding vehicle accident with injury    | 1     |
|          | Sz T - Elvis call, excluding vehicle accident with injury |       |
|          | Total Incidents for 6 - Wapakoneta:                       | 1     |

Zone information is defined on the Basic Info 3 screen of an incident. Only REVIEWED incidents included.